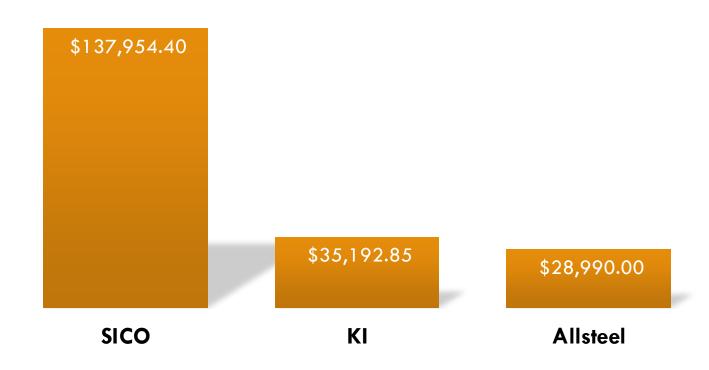

Unit Cost w/Bookbox: \$111.46

Unit Cost No Bookbox: \$106.72

Top 3 Highest
Volume For
Cafeteria Tables By
Manufacturer And
Product Line

- 1.SICO
- 2.KI
- 3. Allsteel

## TOP 3 HIGHEST SPENDING VOLUME FOR CAFETERIA TABLES BY MANUFACTURER

#### SICO

Product Line: MultiApp IIS Table

Model Number: TUD22WQI

**Total Quantity Purchased: 43** 

Total Cost Across All School District(s): \$37,786.89

**District(s):** Minuteman Regional High School (15 Units)

#### KI

**Product Line:** Pirouette Fixed Rectangle Training Table

**Model Number:** PIFR3048T-74P/PIFR18548T-74P

**Total Quantity Purchased:** 10 units/4 units

Total Cost Across All School District(s): \$4,920.68

#### **ALLSTEEL**

**Product Line:** Vicinity Café Height Table

Model Number: N/A

**Total Quantity Purchased: 31** 

Total Cost Across All School District(s): \$23,494

**District(s):** Stoughton – Stoughton High School