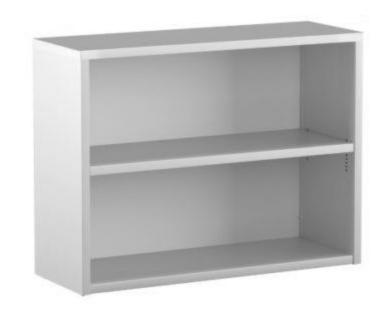

#### **GREAT OPENINGS**

**Product Line:** Trace Bookcases

Model Number: GBS-3028/3066/3628/3651/3677/4266

**Total Quantity Purchased: 52** 

Total Cost Across All School District(s): \$13,935

**District(s):** Newton – Cabot Elementary

Unit Cost 3028: \$234

**3066:** \$320

**3628:** \$245

**3651:** \$303

**3677:** \$354

**4266**: \$342