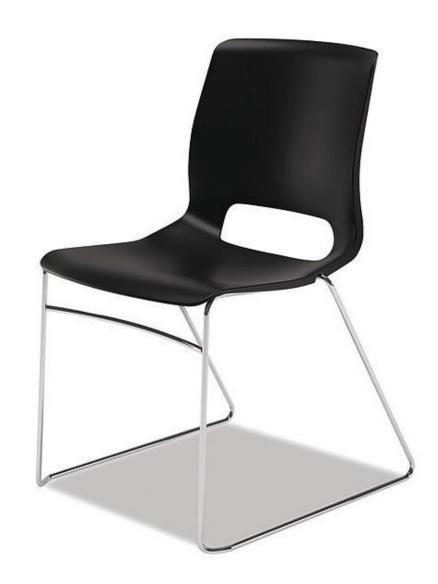

#### HON

**Product Line:** Motivate High Density Stacker Sled Base

Model Number: HMS1

**Total Quantity Purchased:** 1,872 units

Total Cost Across All School District(s): \$138,902.40

**District(s):** Billerica Memorial High School

**Unit Cost: \$74.20** 