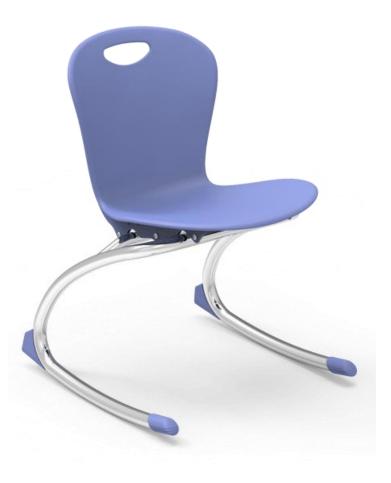

#### **VIRCO**

**Product Line:** Zuma Series Rocking Chair 13",15",18"

Model Number: ZROCK

**Total Quantity Purchased: 372** 

**Total Cost Across All School** 

**District(s):** \$35,668.56

**District(s):** Triton – Pine Grove

Elementary

Unit Cost: \$94.73

**Product Line:** Zuma Series Floor Rocker 15",18"

Model Number: #CHAIR - ZFLROCK

**Total Quantity Purchased: 126** 

Total Cost Across All School District(s): \$11,705.78

**District(s):** Needham – Sunita L. Williams Elementary