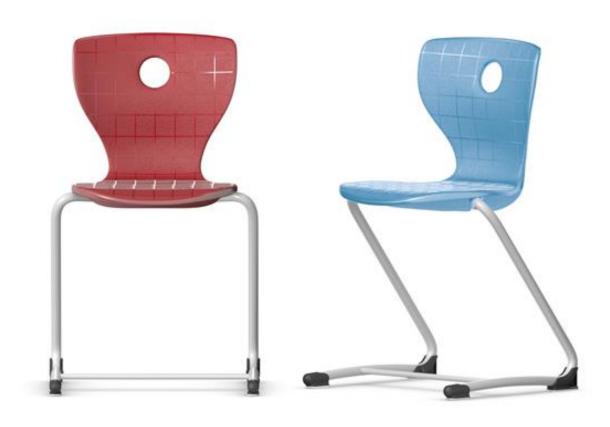

#### **VS AMERICA**

**Product Line:** PantoSwing-LuPo Chair Cantilever 18"

Model Number: 31400

**Total Quantity Purchased: 3,750** 

Total Cost Across All School District(s): \$312,412.40

**District(s):** Minuteman Regional Voc. Tech High (700 Units)

Mount Greylock Regional High (792 Units)

Stoughton - Stoughton High School (1,328 Units)

Needham - Sunita L. Williams Elementary (930 Units)

Minuteman Unit Cost: \$82.36

Mount Greylock Unit Cost: \$83.22

**Stoughton Unit Cost:** \$82.36

Needham Unit Cost: \$82.36