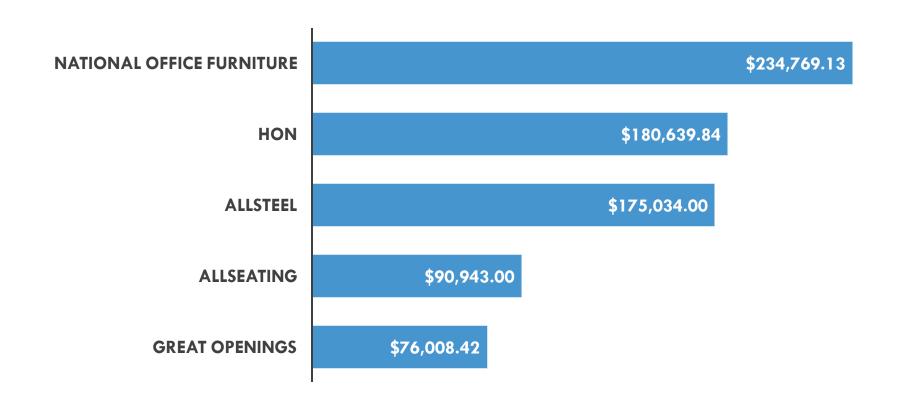

Average Unit Cost: \$700

- 1. National Office Furniture
- 2. HON
- 3. Allsteel
- 4. Allseating
- 5. Great Openings

### TOP 5 HIGHEST SPENDING VOLUME FOR ADMIN FURNITURE BY MANUFACTURER

#### NATIONAL OFFICE FURNITURE

**Product Line:** Maneuver Facilitator Desk with Box

Model Number: 29N2460DTRM1L

**Total Quantity Purchased: 95** 

Total Cost Across All School District(s): \$104,481

**District(s):** Stoughton – Stoughton High School

#### HON

**Product Line:** Ignition 2.0 4-way stretch Mesh Back Task Chair

Model Number: HIWMM

**Total Quantity Purchased: 66** 

Total Cost Across All School District(s): \$17,587.60

District(s):

Billerica Memorial High School (49 Units)

#### **ALLSTEEL**

Product Line: Relate Side Chair

Model Number: RLM-MUGO

**Total Quantity Purchased: 210** 

**Total Cost Across All School** 

**District(s):** \$65,123

**District(s):** Stoughton – Stoughton

#### **ALLSEATING**

**Product Line:** You Too Task Armchair

Model Number: 85040-T2, GR.2

**Total Quantity Purchased:** 183

Total Cost Across All School District(s): \$89,487

**District(s):** Stoughton – Stoughton High School

#### **GREAT OPENINGS**

**Product Line:** Trace Bookcases

Model Number: GBS-3028/3066/3628/3651/3677/4266

**Total Quantity Purchased: 52** 

Total Cost Across All School District(s): \$13,935

**District(s):** Newton – Cabot Elementary