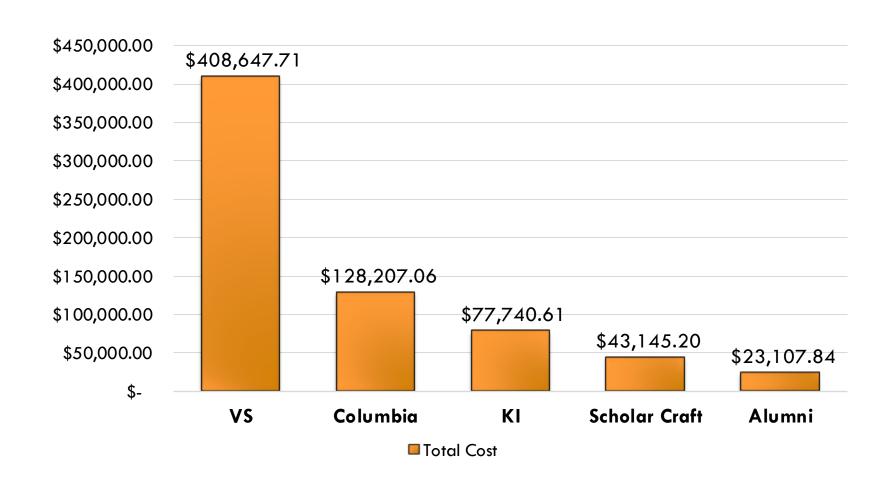

- 1.VS
- 2.Columbia
- 3.KI
- 4. Scholarcraft
- 5. Alumni

#### TOP 5 HIGHEST SPENDING VOLUME FOR <u>STUDENT DESKS</u> BY MANUFACTURER

#### VS

Product Line: Uno-M Skid Desk

**Model Numbers:** 02408/02409

**Total Quantity Purchased: 2725 units** 

Total Cost Across All School District(s): \$146,218.20

District(s):

Billerica – Memorial High School (02408)

#### COLUMBIA

**Product Line:** Omnia Two-Student Desk with

**Bookboxes** and Casters

Model Number: 617G/300-196/300-603

**Total Quantity Purchased: 302** 

Total Cost Across All School District(s):

\$127,151.06

#### SCHOLAR CRAFT

**Product Line:** Kaleidoscope Collaborate Triangle

Model Number: CD4750SP

**Total Quantity Purchased:** 532

Total Cost Across All School District(s): \$43,145.20

**District(s):** Quincy – South-West Middle School

#### **ALUMNI**

**Product Line:** Honor Roll 4-Leg Square Desk

Model Number: DSQ-2026-PB-ADJ

**Total Quantity Purchased: 208** 

Total Cost Across All School District(s): \$23,107.84

**District(s):** Newton — Cabot Elementary School