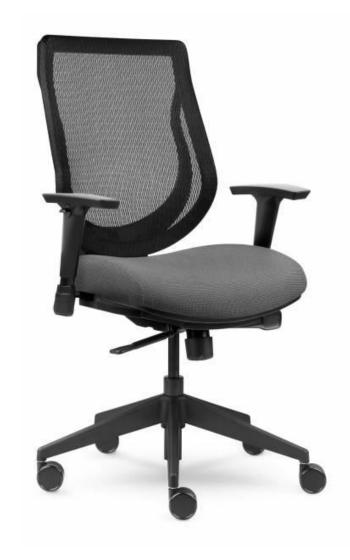

#### **ALLSEATING**

**Product Line:** You Too Task Armchair

Model Number: 85040-T2, GR.2

**Total Quantity Purchased:** 183

Total Cost Across All School District(s): \$89,487

**District(s):** Stoughton – Stoughton High School

**Unit Cost:** \$489