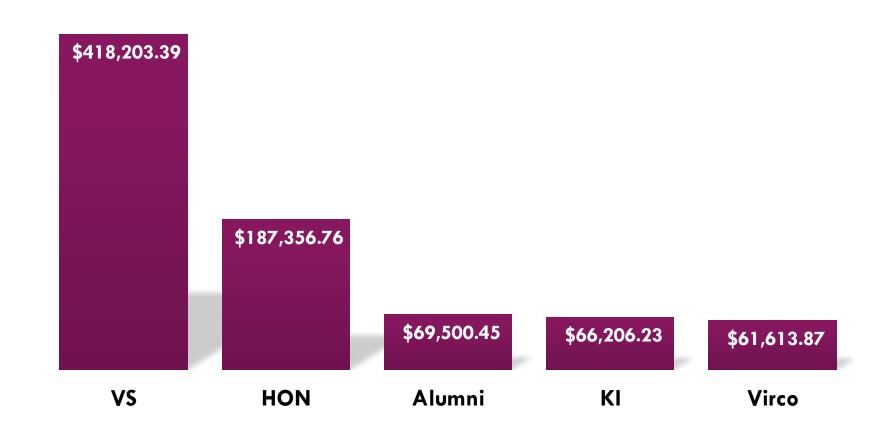

#### HIGHEST SPENDING VOLUME BY MANUFACTURERS ACROSS 2019 DISTRICTS

Top 5 Highest
Volume For Student
Seating By
Manufacturer And
Product Line

- 1.**V**S
- 2.HON
- 3. Alumni
- 4.KI
- 5. Virco