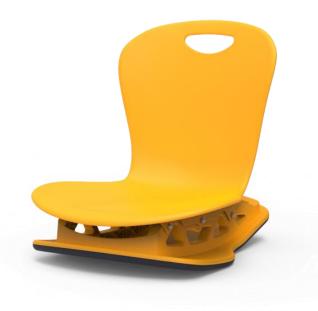

Elementary

Unit Cost: \$94.73

**Product Line:** Zuma Series Floor Rocker 15",18"

Model Number: #CHAIR - ZFLROCK

**Total Quantity Purchased: 126** 

Total Cost Across All School District(s): \$11,705.78

**District(s):** Needham – Sunita L. Williams Elementary

(116 Units)

Triton – Pine Grove Elementary (10 units)

Needham Unit Cost 15": \$90.30

**18":** \$99.12

**Triton Unit Cost 15": \$66.65** 

Top 5 Highest
Volume For Student
Desks By
Manufacturer And
Product Line