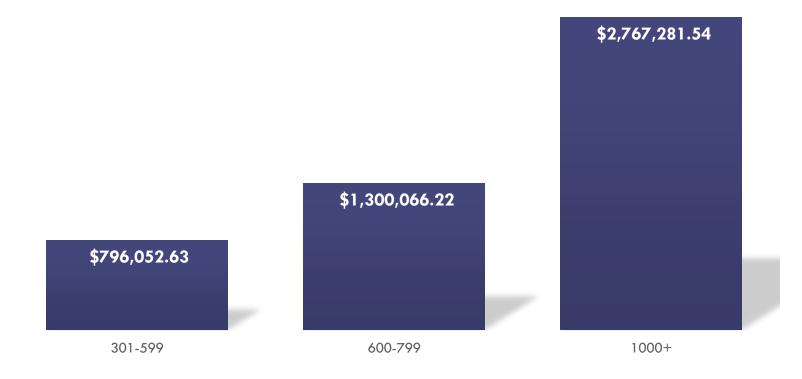

## AVERAGE AMOUNT SCHOOL DISTRICTS SPENT ON TOTAL FF&E BY ENROLLMENT

<sup>\*</sup>Note: In 2019, there were no school districts that had a design enrollment between 800-999.