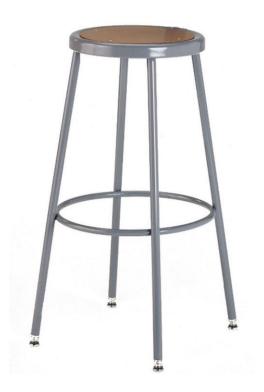

#### KI

**Product Line:** 800 Series

Industrial Stool

Model Number: 824SB

**Total Quantity Purchased:** 

336

**Total Cost Across All School** 

**District(s):** \$24,531.36

**District(s):** Billerica Memorial

High School

Unit Cost: \$73

Product Line: 600 Series Industrial Stool

Model Numbers: 618A/624A

**Total Quantity Purchased: 54** 

Total Cost Across All School District(s): \$2,553.12