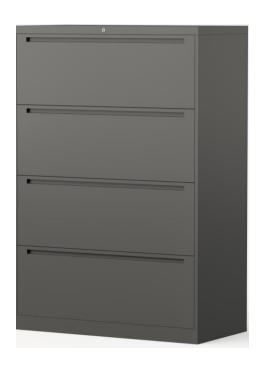

#### **ALLSTEEL**

Product Line: Relate Side Chair

Model Number: RLM-MUGO

**Total Quantity Purchased: 210** 

**Total Cost Across All School** 

**District(s):** \$65,123

**District(s):** Stoughton – Stoughton

High School

**Unit Cost:** \$312.33

**Product Line:** Essential Lateral Files

Model Number: ELF336NB/ELF436NB/ELF836NB

**Total Quantity Purchased: 94** 

Total Cost Across All School District(s): \$45,493

**District(s):** Stoughton – Stoughton High School

**Unit Cost 336NB:** \$553.50

**436NB**: \$674

**836NB:** \$428.66