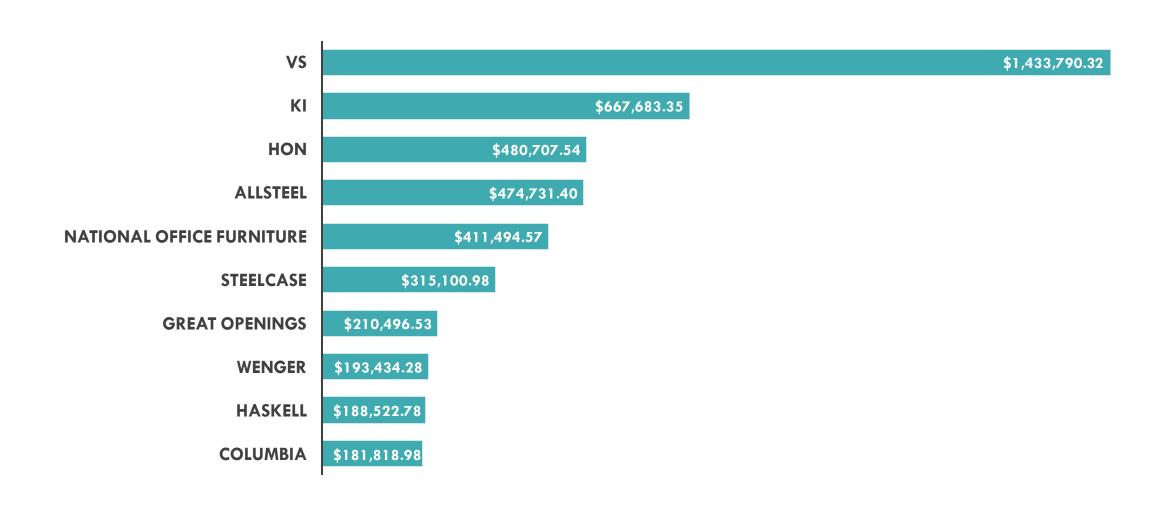

#### HIGHEST SPENDING VOLUME BY MANUFACTURERS ACROSS 2019 DISTRICTS

Top 5 Highest
Volume For Student
Seating By
Manufacturer And
Product Line

- 1.**V**S
- 2.HON
- 3. Alumni
- 4.KI
- 5. Virco

#### TOP 5 HIGHEST SPENDING VOLUME FOR STUDENT CHAIRS BY MANUFACTURER