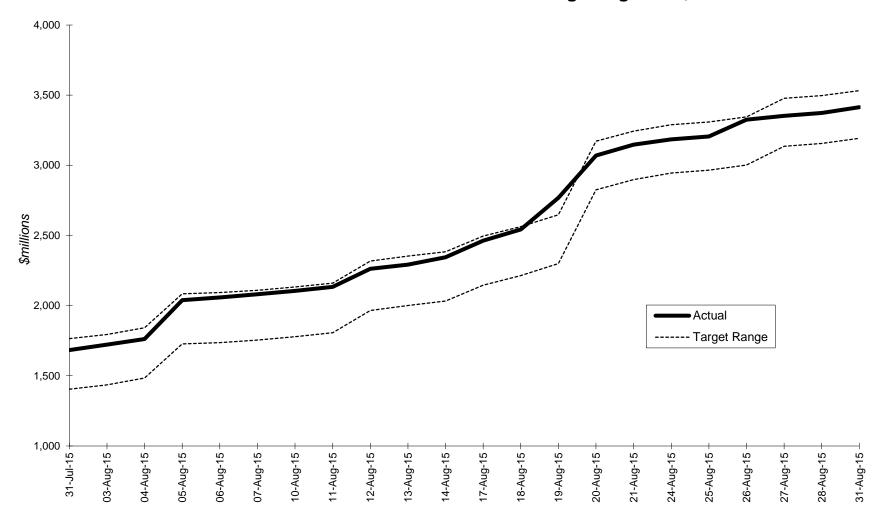

Note: Detail may not add to total due to rounding and other technical factors.

FY2016 Year-to-Date Tax Revenue Through August 31, 2015

YTD target range is based on FY2016 tax revenue estimate of \$25,611 billion (includes \$986.3 million in MBTA transfer funds).