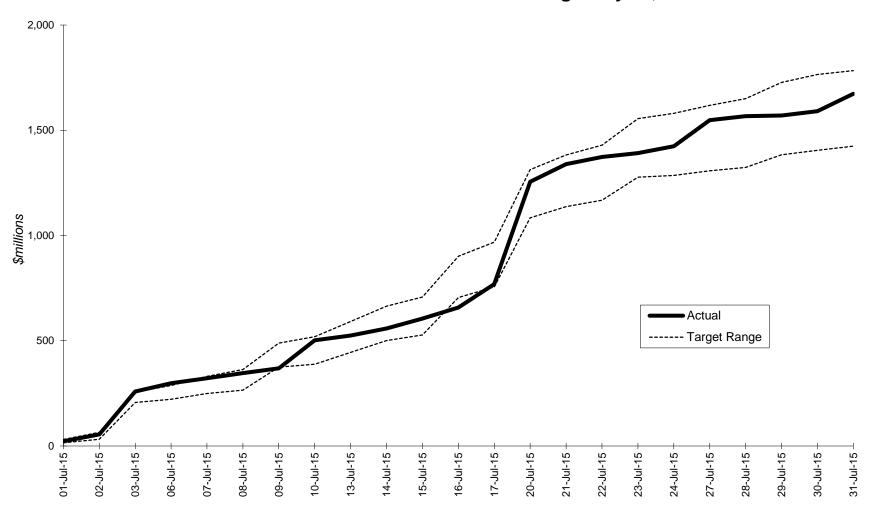

Note: Detail may not add to total due to rounding and other technical factors.

FY2016 Year-to-Date Tax Revenue Through July 31, 2015

YTD target range is based on FY2016 tax revenue estimate of \$25,479 billion (includes \$986.3 million in MBTA transfer funds).